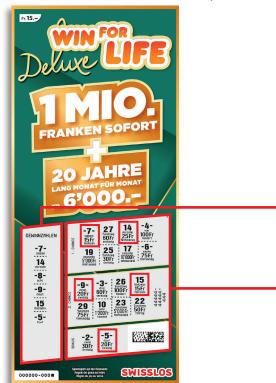

### **Rules of Play**

Scratch off the fields «GEWINNZAHLEN» (WINNING NUMBERS), «1. CHANCE», «2. CHANCE» and «BONUS». If one or more of the «GEWINNZAHLEN» (WINNING NUMBERS) matches any of the numbers in the «1. CHANCE», «2. CHANCE» and «BONUS» fields, you win the amounts shown. If you uncover the word «WIN» a total of 3 times in the «1. CHANCE» and «2. CHANCE» fields, you win 1 million Swiss francs on the spot plus 6,000 francs every month for 20 years.