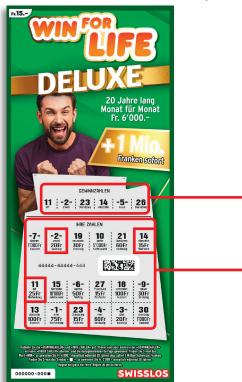

### **Rules of Play**

Scratch off the «WINNING NUMBERS» («GEWINNZAHLEN») and «YOUR NUMBERS» («IHRE ZAHLEN»). If one or more «WINNING NUMBERS» matches one of «YOUR NUMBERS», you win the corresponding amounts. If you uncover the word «WIII)» three (3) times, you win Fr. 6'000.— every month for 20 years plus 1 million Swiss francs immediately. If you uncover the «\$\mathcal{G}\$) symbol three (3) times, you win Fr. 2'000.— every month for 20 years.

## Game Rules printed Instant Ticket «Win for Life Deluxe»

No. 2041

Example: Win Fr. 75.-(Fr. 15.- + Fr. 15.- + Fr. 20.- + Fr. 25.- = Fr. 75.-)

**★** Combinations are also allowed in these prize categories: e.g. Fr. 15.- + Fr. 15.- + Fr. 20.- + Fr. 25.- = Fr. 75.-