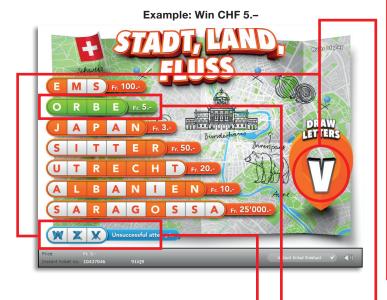

### **Rules of Play**

- 1. Click on the location symbol to get a letter.
- Letters that match are marked as found for the names of the seven cities/countries/rivers shown.
- 3. If the letter drawn is not contained in any of the names of the seven cities/countries/rivers shown, this counts as an unsuccessful attempt.
- 4. If you manage to find all the letters in the name of a city/country/river, you win the corresponding cash amount.
- 5. The game ends with the third unsuccessful attempt.

Multiple wins are possible

Combinations are also allowed in these prize categories: e.g. Fr. 3.- + Fr. 5.- = Fr. 8.-