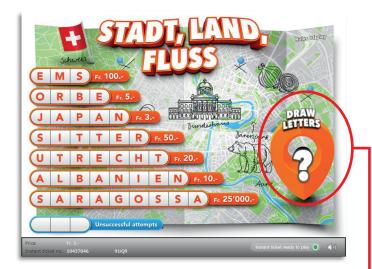

### **Rules of Play**

- 1. Click on the location symbol to get a letter.
- Letters that match are marked as found for the names of the seven cities/countries/rivers shown.
- 3. If the letter drawn is not contained in any of the names of the seven cities/countries/rivers shown, this counts as an unsuccessful attempt.
- 4. If you manage to find all the letters in the name of a city/country/river, you win the corresponding cash amount.
- 5. The game ends with the third unsuccessful attempt.

Multiple wins are possible

Combinations are also allowed in these prize categories: e.g. Fr. 3.- + Fr. 5.- = Fr. 8.-