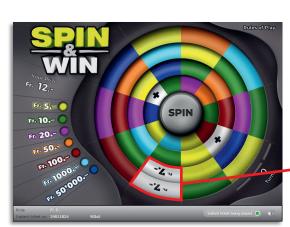

### **Rules of Play**

- 1. Click on the «Spin» button to start a play.
  - 2. If, after a play, four fields of the same colour are fully aligned with one another, you win the corresponding amount.
- 3. If, after a play, the two fields marked «Fr. 7.-» are fully aligned with one another, you win 7 francs.
- 4. If, after a play, the two fields marked with a «+» are fully aligned with one another, you win an extra play.
  - 5. The game is over when the number of plays remaining is zero.

Multiple wins are possible.