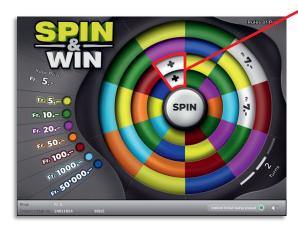

### **Rules of Play**

- 1. Click on the «Spin» button to start a play.
  - 2. If, after a play, four fields of the same colour are fully aligned with one another, you win the corresponding amount.
- 3. If, after a play, the two fields marked «Fr. 7.-» are fully aligned with one another, you win 7 francs.
- 4. If, after a play, the two fields marked with a «+» are fully aligned with one another, you win an extra play.
  - 5. The game is over when the number of plays remaining is zero.