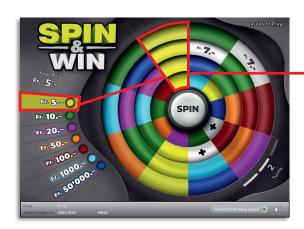

### **Rules of Play**

- 1. Click on the «Spin» button to start a play.
  - 2. If, after a play, four fields of the same colour are fully aligned with one another, you win the corresponding amount.
- 3. If, after a play, the two fields marked «Fr. 7.-» are fully aligned with one another, you win 7 francs.
- 4. If, after a play, the two fields marked with a «+» are fully aligned with one another, you win an extra play.
  - 5. The game is over when the number of plays remaining is zero.