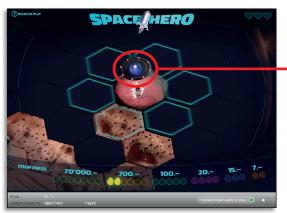

## **Rules of Play**

- 1. Steer the astronaut across the game area by clicking on one of the adjacent fields marked in blue.
  - a. If a newly uncovered field contains one or two gems, these will be allocated to the relevant prize category. If all the gems for a prize category have been collected, the corresponding cash amount is won.
  - b. If a newly uncovered field contains a box, a cash amount of either CHF 7, CHF 10, or CHF 50 or an additional life is won.
- c. If a newly uncovered field contains an obstacle, the astronaut returns to the field he came from. Obstacle fields cannot be crossed in future plays either.
- d. If a newly uncovered field contains a spaceship, the player loses a life.
- 2. The game is over when the number of lives remaining is zero.

Multiple wins are possible.

Fields already uncovered can be crossed again without one of the actions described in point 1 of the Rules of Play being carried out.