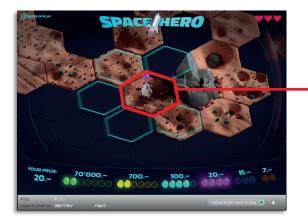

## **Rules of Play**

- 1. Steer the astronaut across the game area by clicking on one of the adjacent fields marked in blue.
  - a. If a newly uncovered field contains one or two gems, these will be allocated to the relevant prize category. If all the gems for a prize category have been collected, the corresponding cash amount is won.
  - b. If a newly uncovered field contains a box, a cash amount of either CHF 7, CHF 10, or CHF 50 or an additional life is won.
- c. If a newly uncovered field contains an obstacle, the astronaut returns to the field he came from. Obstacle fields cannot be crossed in future plays either.
- d. If a newly uncovered field contains a spaceship, the player loses a life.
- 2. The game is over when the number of lives remaining is zero.

Multiple wins are possible.

Fields already uncovered can be crossed again without one of the actions described in point 1 of the Rules of Play being carried out.