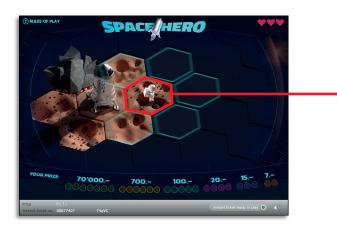

## **Rules of Play**

- 1. Steer the astronaut across the game area by clicking on one of the adjacent fields marked in blue.
  - a. If a newly uncovered field contains one or two gems, these will be allocated to the relevant prize category. If all the gems for a prize category have been collected, the corresponding cash amount is won.
  - b. If a newly uncovered field contains a box, a cash amount of either CHF 7, CHF 10, or CHF 50 or an additional life is won.
- c. If a newly uncovered field contains an obstacle, the astronaut returns to the field he came from. Obstacle fields cannot be crossed in future plays either.
- d. If a newly uncovered field contains a spaceship, the player loses a life.
- 2. The game is over when the number of lives remaining is zero.

Multiple wins are possible.

Fields already uncovered can be crossed again without one of the actions described in point 1 of the Rules of Play being carried out.