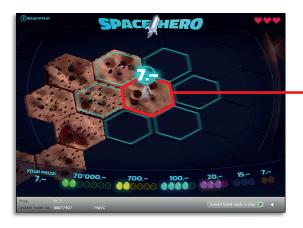

## **Rules of Play**

- 1. Steer the astronaut across the game area by clicking on one of the adjacent fields marked in blue.
  - a. If a newly uncovered field contains one or two gems, these will be allocated to the relevant prize category. If all the gems for a prize category have been collected, the corresponding cash amount is won.
  - b. If a newly uncovered field contains a box, a cash amount of either CHF 7, CHF 10, or CHF 50 or an additional life is won.
- c. If a newly uncovered field contains an obstacle, the astronaut returns to the field he came from. Obstacle fields cannot be crossed in future plays either.
- d. If a newly uncovered field contains a spaceship, the player loses a life.
- 2. The game is over when the number of lives remaining is zero.

Multiple wins are possible.

Fields already uncovered can be crossed again without one of the actions described in point 1 of the Rules of Play being carried out.