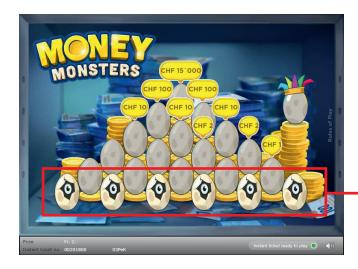

#### **Rules of Play**

- Click on the clickable monster eggs in the pyramid in any order. A monster will hatch out of each clicked egg.
- 2. If you find two identical monsters, they will automatically move off the pyramid, freeing up more monster eggs to click from among those left.
- 3. If a monster allocated an amount of money leaves the pyramid, you win the corresponding amount.
- 4. If no more eggs can be played in the pyramid, the joker egg at the edge of the screen will be activated. After you click the egg, a monster will hatch out of it again. If you uncover a pair of monsters again, the game continues.
- 5. The game is over when there are no more clickable monster eggs.

Multiple wins possible