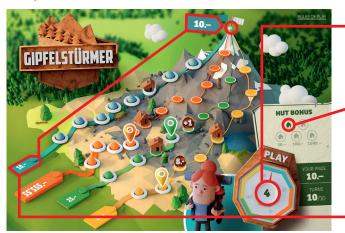

#### **Rules of Play**

- To start, click on «Play» to spin the needle of the compass.
- 2. If a number appears in the middle of the compass, the mountain climber with the same colour as that indicated by the needle of the compass takes this number of steps forward.
- 3. If a storm symbol appears, the mountain climber with the same colour as that indicated by the needle of the compass goes forward or back along the path until he reaches the next mountain hut.
- 4. If the play ends on a hut, a hut symbol is marked as found in the "Hut bonus" field.
- 5. If at least three hut symbols are marked as found in the «Hut bonus» field, you win the corresponding amount once.
- 6. If the play ends on a plus symbol, the following happens:
  - «8.-»: you have an instant win of 8 francs.
  - «+1»: you win an extra play.
  - «x2»: the prize amount for the path you are on is doubled.
- If a mountain climber reaches the summit, you win the corresponding amount for the respective path once.
- 8. The game ends after ten plays (or eleven if an additional play has been won).

Multiple wins are possible.