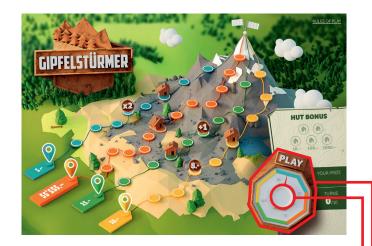

#### **Rules of Play**

- To start, click on «Play» to spin the needle of the compass.
- 2. If a number appears in the middle of the compass, the mountain climber with the same colour as that indicated by the needle of the compass takes this number of steps forward.
- 3. If a storm symbol appears, the mountain climber with the same colour as that indicated by the needle of the compass goes forward or back along the path until he reaches the next mountain hut.
- 4. If the play ends on a hut, a hut symbol is marked as found in the "Hut bonus" field.
- 5. If at least three hut symbols are marked as found in the «Hut bonus» field, you win the corresponding amount once.
- 6. If the play ends on a plus symbol, the following happens:
  - «8.-»: you have an instant win of 8 francs.
  - «+1»: you win an extra play.
  - «x2»: the prize amount for the path you are on is doubled.
- If a mountain climber reaches the summit, you win the corresponding amount for the respective path once.
- 8. The game ends after ten plays (or eleven if an additional play has been won).

Multiple wins are possible.