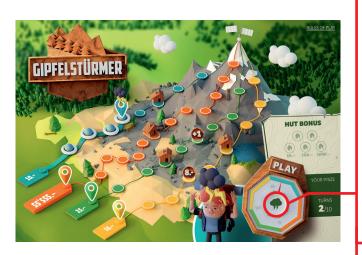

#### **Rules of Play**

- To start, click on «Play» to spin the needle of the compass.
- 2. If a number appears in the middle of the compass, the mountain climber with the same colour as that indicated by the needle of the compass takes this number of steps forward.
- 3. If a storm symbol appears, the mountain climber with the same colour as that indicated by the needle of the compass goes forward or back along the path until he reaches the next mountain hut.
- 4. If the play ends on a hut, a hut symbol is marked as found in the "Hut bonus" field.
- 5. If at least three hut symbols are marked as found in the «Hut bonus» field, you win the corresponding amount once.
- 6. If the play ends on a plus symbol, the following happens:
  - «8.-»: you have an instant win of 8 francs.
  - «+1»: you win an extra play.
  - «x2»: the prize amount for the path you are on is doubled.
- If a mountain climber reaches the summit, you win the corresponding amount for the respective path once.
- 8. The game ends after ten plays (or eleven if an additional play has been won).

Multiple wins are possible.