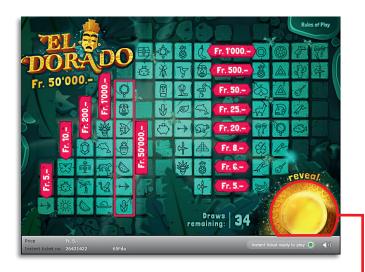

#### **Rules of Play**

- Click on the reveal button to reveal a symbol.
- 2. The symbols in the game area which match are automatically marked as revealed.
- If you highlight a complete row of symbols, you win the corresponding amount.
- 4. The game ends when the number of draws remaining reaches 0.

Multiple wins are possible!