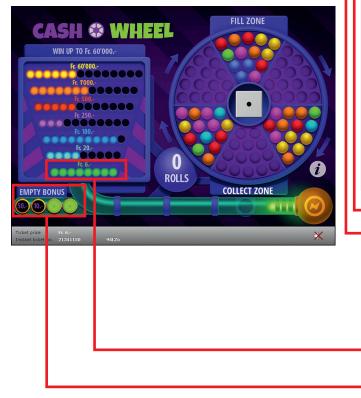

#### **Rules of Play**

- 1. Click on the dice to roll it.
- 2. The wheel turns clockwise around the number rolled.
- 3. The chamber that stops in the **«Collect zone»** is emptied and the coloured balls are transferred to the prize display according to colour.
  - a. If the chamber was already empty, you receive an **«Empty bonus**».
  - b. If an empty chamber stops in the **«Fill zone»**, the chamber is filled with 14 coloured balls.
- 4. If you fill all the fields assigned to a specific amount of money, you win that amount.
- 5. If you receive three or four **«Empty bonuses**», you win the corresponding amount.
- 6. The game is over when the number of remaining rolls is zero.

Multiple wins are possible.