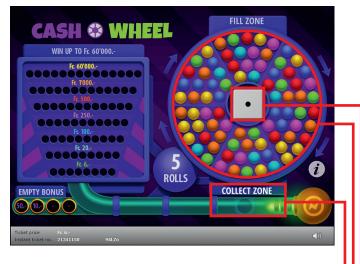

#### **Rules of Play**

- 1. Click on the dice to roll it.
- 2. The wheel turns clockwise around the number rolled.
- 3. The chamber that stops in the **«Collect zone»** is emptied and the coloured balls are transferred to the prize display according to colour.
  - a. If the chamber was already empty, you receive an **«Empty bonus**».
  - b. If an empty chamber stops in the **«Fill zone»**, the chamber is filled with 14 coloured balls.
- 4. If you fill all the fields assigned to a specific amount of money, you win that amount.
- 5. If you receive three or four **«Empty bonuses**», you win the corresponding amount.
- 6. The game is over when the number of remaining rolls is zero.

Multiple wins are possible.