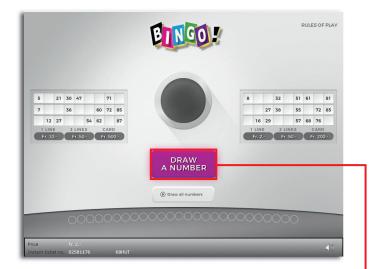

### **Rules of Play**

- Each time you click on the "Draw a number" field, a Bingo number will appear. Numbers on your Bingo cards that match the Bingo number drawn will be automatically highlighted.
- 2. If the highlighted numbers on the same Bingo card...
  - ... form 1 complete horizontal line, you win the amount indicated beneath the «1 line» field
  - ... form 2 complete horizontal lines, you win the amount indicated beneath the «2 lines» field.
  - ... form 3 complete horizontal lines, you win the amount indicated beneath the «Card» field.

Multiple wins are possible!