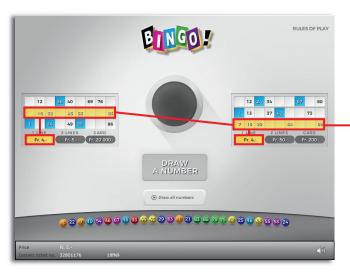

### **Rules of Play**

- Each time you click on the "Draw a number" field, a Bingo number will appear. Numbers on your Bingo cards that match the Bingo number drawn will be automatically highlighted.
- 2. If the highlighted numbers on the same Bingo card...
  - ... form 1 complete horizontal line, you win the amount indicated beneath the «1 line» field
  - ... form 2 complete horizontal lines, you win the amount indicated beneath the «2 lines» field.
  - ... form 3 complete horizontal lines, you win the amount indicated beneath the «Card» field.

Multiple wins are possible!

Combinations are also allowed in these prize categories: e.g. Fr. 10.- + Fr. 10.- = Fr. 20.-

#### Example: Win CHF 8.-