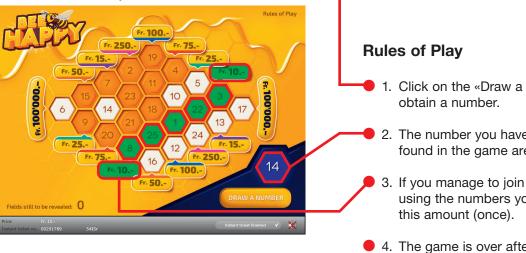

Bee Happy • Number of tickets: 500'000

Example: Win CHF 10.-

- 1. Click on the «Draw a number» button to
- 2. The number you have drawn is marked as found in the game area.

3. If you manage to join two identical amounts using the numbers you have found, you win

4. The game is over after 14 numbers have been drawn.