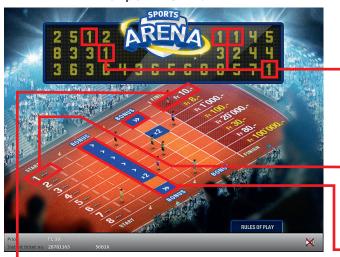

#### **Rules of Play**

- 1. Each time a field in the first game zone is clicked, a race participant's start number is unveiled.
- 2. The respective race participant automatically advances to the next field on his lane.
- 3. If a race participant reaches a bonus field, it will show either:
  - An instant prize. These are won instantly, regardless of how the race continues.
  - A multiplier. If the race participant reaches the finishing line, the amount won is multiplied by the multiplier.
  - An arrow. The race participant immediately advances one field.
  - A double arrow. The race participant can immediately advance two fields.
- 4. If a race participant reaches the finishing line, you win the amount indicated for the respective lane.

Multiple wins are possible.