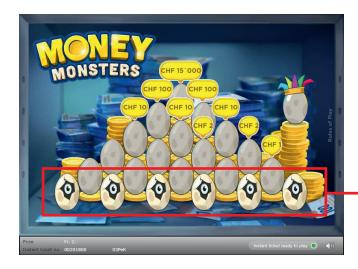

#### **Rules of Play**

- Click on the clickable monster eggs in the pyramid in any order. A monster will hatch out of each clicked egg.
- 2. If you find two identical monsters, they will automatically move off the pyramid, freeing up more monster eggs to click from among those left.
- 3. If a monster allocated an amount of money leaves the pyramid, you win the corresponding amount.
- 4. If no more eggs can be played in the pyramid, the joker egg at the edge of the screen will be activated. After you click the egg, a monster will hatch out of it again. If you uncover a pair of monsters again, the game continues.
- 5. The game is over when there are no more clickable monster eggs.