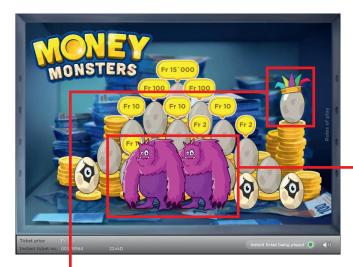

#### **Rules of Play**

- Click on the clickable monster eggs in the pyramid in any order. A monster will hatch out of each clicked egg.
- 2. If you find two identical monsters, they will automatically move off the pyramid, freeing up more monster eggs to click from among those left.
- 3. If a monster allocated an amount of money leaves the pyramid, you win the corresponding amount.
- 4. If no more eggs can be played in the pyramid, the joker egg at the edge of the screen will be activated. After you click the egg, a monster will hatch out of it again. If you uncover a pair of monsters again, the game continues.
- 5. The game is over when there are no more clickable monster eggs.