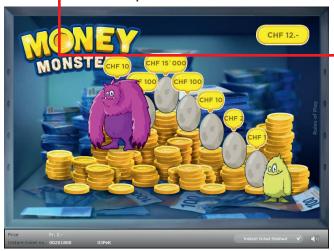

# Game Rules Online Instant Ticket «Money Monsters CHF 2.-»

Example: Win CHF 12.-

Money Monsters • Number of tickets: 500'000 Price: CHF 2.- • Payout percentage: 61.41% • Prize percentage: 28.44% Total sales value: Fr. 1'000'000.-

Combinations are also allowed in these prize categories: e.g. CHF 2.- + CHF 10.- = CHF 12.-